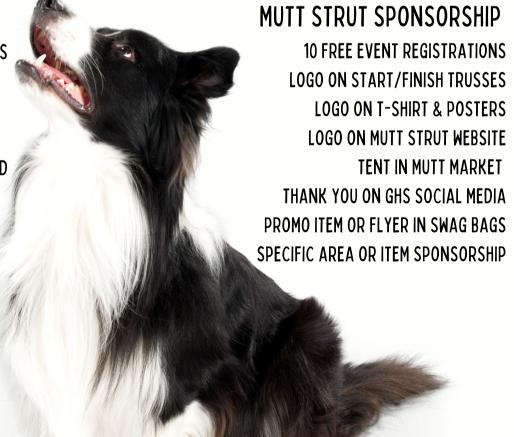

#### **MUTT STRUT SPONSORSHIP**

6 FREE EVENT REGISTRATIONS
LOGO ON T-SHIRT & POSTERS
LOGO ON MUTT STRUT WEBSITE
TENT IN MUTT MARKET
THANK YOU ON GHS SOCIAL MEDIA
PROMO ITEM OR FLYER IN SWAG BAGS
SPECIFIC AREA OR ITEM SPONSORSHIP