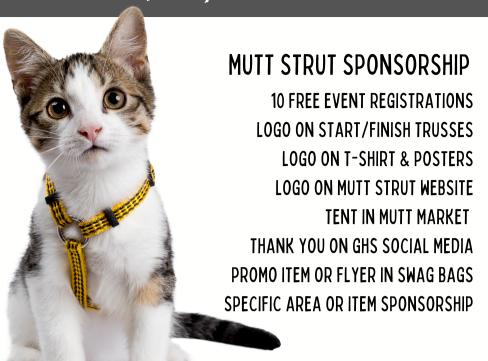

#### **MUTT STRUT SPONSORSHIP**

10 FREE EVENT REGISTRATIONS
LOGO ON START/FINISH TRUSSES
LOGO ON T-SHIRT & POSTERS
LOGO ON MUTT STRUT WEBSITE
TENT IN MUTT MARKET
THANK YOU ON GHS SOCIAL MEDIA
PROMO ITEM OR FLYER IN SWAG BAGS
SPECIFIC AREA OR ITEM SPONSORSHIP